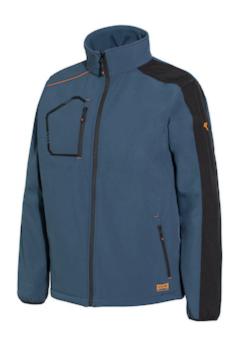

## Issaline KIND SOFTSHELL JACKET in box

- Waterproof and breathable softshell
- Multipockets
- Match with Boom pants 9030B, 9032B and 9035B
- Garment made from recycled materials

## **Technical Data**

| Color                | Blue, , Light Gray               |
|----------------------|----------------------------------|
| Sizes Available      |                                  |
| Packaging            |                                  |
| Packed               |                                  |
| Case Dimensions (cm) |                                  |
| Case Weight (kg)     | 0.00                             |
| Country of Origin    |                                  |
| Gender               | Men                              |
| Clothing Type        | Rain Jackets                     |
| Fabric               | Fleece, Recycled Polyester       |
| Closure              | Zipper                           |
| Total Pockets        | 3                                |
| Pocket Type          | Internal Pocket, Zippered Pocket |
| Construction         |                                  |
| Certifications       | TAA Compliant                    |
| Product Circularity  | Contains Recycled Materials      |