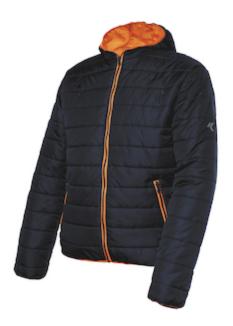

## Issaline GREENWICH

- · Synthetic feather technical jacket
- Two external pockets and a big inside pocket

## **Technical Data**

| Color                | Dark Blue     |
|----------------------|---------------|
| Sizes Available      |               |
| Packaging            |               |
| Packed               |               |
| Case Dimensions (cm) |               |
| Case Weight (kg)     | 0.00          |
| Country of Origin    |               |
| Gender               | Men           |
| Clothing Type        | Jackets       |
| Fabric               | Polyester     |
| Closure              | Zipper        |
| Total Pockets        | 3             |
| Construction         |               |
| Certifications       | TAA Compliant |
| Product Circularity  |               |