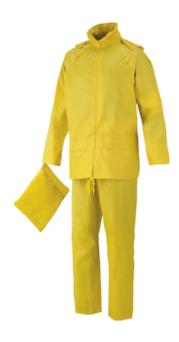

## Issaline

RAINSUIT (JACKET TROUSERS): Jacket with fixed concealed hood and trousers with elastic waistband

- Jacket: fixed concealed hood, back and underarms ventilation
- Trousers: elastic waistband, taped seams, folded up in practical pouch with zipper