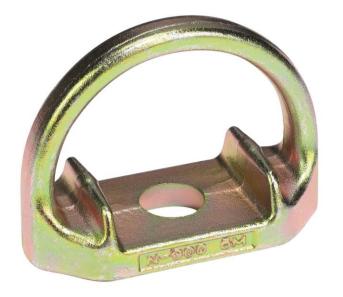

## **Anchorage Connector**

D-Ring Anchorage Connector with 3/4" hole. Bolts for anchorage connector installation to be minimum grade 8 quality with lock washer.

| SIZE      | 3/4 inch (M19) Bolt            | MADE IN                  | Taiwan                      |
|-----------|--------------------------------|--------------------------|-----------------------------|
| ТҮРЕ      | Unique                         | MATERIALS                | Forged steel, Heat treated  |
| CSA CLASS | NA                             | MAX WORK LOAD            | Single User Only (400 lbs.) |
| DIMENSION | 3.98 x1.81 x3.03 (101x46x77mm) | MIN BREAKING<br>TENSILE  | 5000 lbs. (23 kN)           |
| COLOR     | Yellow Zinc                    | PROOF LOADED<br>STRENGTH | 3600 lbs (16 kN)            |
| BOLT      | 3/4 ( M19)                     | WEIGHT                   | 19.6 oz (563 g)             |