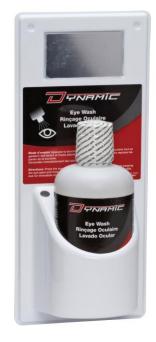

Model: FAEWS6517F

# **Description:**

Eye wash complete station include Panel FAEWS6517 plus 1 bottle of 32 oz Isotonic solution FAEW032.

| SIZE           | 6.5"x17"x4"1/2  | COUNTRY ORIGIN | Canada  |
|----------------|-----------------|----------------|---------|
| ТҮРЕ           | Eyewash station | MATERIAL       | Plastic |
| CLASSIFICATION | n/a             | OTHERS         |         |
| APPROBATION    | n/a             |                |         |
| MATERIAL DATA  | n/a             |                |         |
| COLOR          | White           |                |         |
| DIMENSIONS     | 6.5"x17"x4"1/2  |                |         |
|                |                 |                |         |