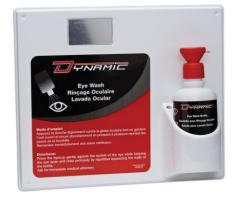

## **Description:**

Eye Wash complete station include Panel FAEWS1714 plus 1 empty 32 oz Eye wash bottle FAEWB32 with eye cup FAEWC01

| SIZE           | 14"x17"x4"1/2   | COUNTRY ORIGIN | Canada  |
|----------------|-----------------|----------------|---------|
| ТҮРЕ           | Eyewash station | MATERIAL       | Plastic |
| CLASSIFICATION | n/a             | OTHERS         |         |
| APPROBATION    | n/a             |                |         |
| MATERIAL DATA  | n/a             |                |         |
| COLOR          | White           |                |         |
| DIMENSIONS     | 14"x17"x4"1/2   |                |         |
|                |                 |                |         |