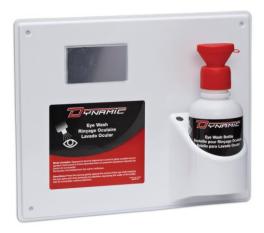

Model: FAEWS1114E

## **Description:**

Eye Wash complete station include Panel FAEWS1114 plus 1 empty Eye wash bottle FAEB16 and eye cup FAEWC01.

| SIZE           | 14"x11"x4"1/2   | COUNTRY ORIGIN | Canada  |
|----------------|-----------------|----------------|---------|
| TYPE           | Eyewash station | MATERIAL       | Plastic |
| CLASSIFICATION | n/a             | OTHERS         |         |
| APPROBATION    | n/a             |                |         |
| MATERIAL DATA  | n/a             |                |         |
| COLOR          | White           |                |         |
| DIMENSIONS     | 14"x11"x4"1/2   |                |         |
|                |                 |                |         |