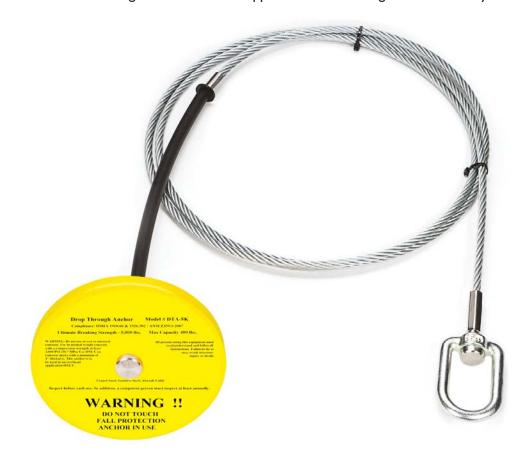

# Dynamic 5,000-lbf / 22kN Drop Through Anchor

A removable and reusable anchor designed for over head applications. Cable length determined by customers needs.

## **SPECIFICATIONS**

**UTS** 5,000-lbf / 22kN

**Max User Weight** 310-lbs / 140kg Working Load 1000-lbs / 454kg

### **MATERIALS**

**Plate** Coated Steel **Swivel Ring**Zinc Plated Steel

Cable
Aircraft Cable

**Tubing**Polyurethane