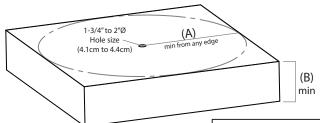

# HOLE REQUIREMENT CHART Material: (A)" Minimum distance from edge/corner (B)" thickness Concrete 12" in. (30.5 cm) 4" in. (10 cm) Steel 4" in. (10 cm) 1/4" in. (.635 cm)