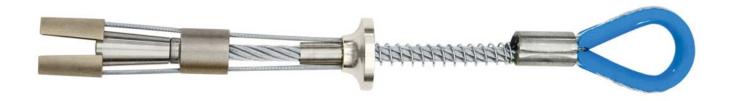

# Dynamic 10,000-lbf / 44kN Removable Bolt Anchor.

A removable and reusable anchor designed to work in 25mm (1") drilled hole in concrete substrates.

## **MATERIALS**

Spoons
Stainless Steel

**Swage** Zinc Plated Copper Cone Stainless Steel Thimble Loop
Zinc Plated Steel

**Cleaning Bushing** Zinc Plated Steel Spring
Zinc Plated Steel

Stop Sleeve Stainless Steel Trigger
Aluminum

Main Cable
Aircraft Cable

Return Wire
Aircaft Cable