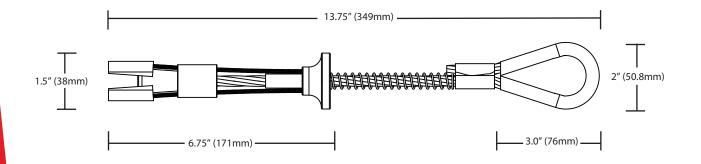

# Dynamic 10,000-lbf / 44kN Removable Bolt Anchor.

A removable and reusable anchor designed to work in 25mm (1") drilled hole in concrete substrates.

## **SPECIFICATIONS**

UTS 10,000-lbf / 44kN Max User Weight 310-lbs / 140kg Working Load 2000-lbs / 908kg