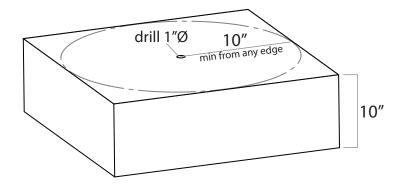

# Dynamic 10,000-lbf / 44kN Removable Bolt Anchor.

A removable and reusable anchor designed to work in 25mm (1") drilled hole in concrete substrates.