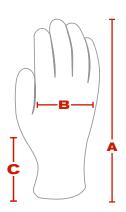

## **DIMENSIONS** (in/cm)

|   | MEN'S       |  |  |
|---|-------------|--|--|
| A | 10.8 / 27.5 |  |  |
| В | 4.5 / 11.5  |  |  |
| С | 2.75 / 7.0  |  |  |

**Tolerance:** 0.5 cm / 0.25 in