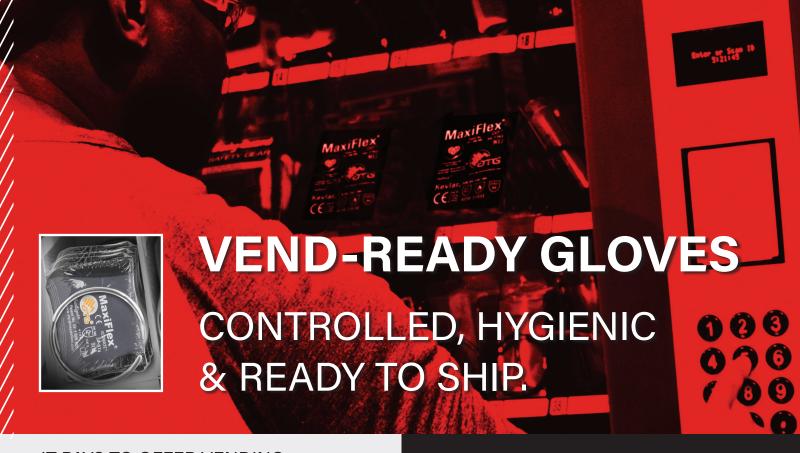

# IT PAYS TO OFFER VENDING SOLUTIONS TO YOUR CUSTOMERS

- Vend packed to minimize direct handling
- Inventory control helps to reduce waste
- ▶ 24/7 convenience to reduce downtime

FREQUENTLY-USED

ITEMS

BARCODED PACKAGING FOR INVENTORY CONTROL

### MAXICUT® ULTRA™

- Secure dry and light oily grip
- Thumb reinforcement for added durability
- MicroFoam nitrile coating offers 360° breathability

ALL VEND-READY GLOVES ARE SHRINK-WRAPPED

| ·               |             |                           |                          |                     |                |       |         |
|-----------------|-------------|---------------------------|--------------------------|---------------------|----------------|-------|---------|
| STYLE<br>NUMBER | ANSI<br>CUT | COATING                   | COVERAGE                 | LINER               | LINER<br>COLOR | GAUGE | SIZES   |
| GP443745V       | A3          | Nitrile MicroFoam         | Palm & Fingers           | MaxiCut® Ultra™     | Blue           | 15    | XS-2XL  |
| GP348443V       | A2          | Nitrile MicroFoam w/ Dots | Palm & Fingers           | MaxiFlex® Cut™      | Green          | 15    | XS-2XL  |
| GP348743V       | A2          | Nitrile MicroFoam         | Palm & Fingers           | MaxiFlex® Cut™      | Green          | 15    | XS-3XL  |
| GP348753V       | A2          | Nitrile MicroFoam         | Palm, Fingers & Knuckles | MaxiFlex® Cut™      | Green          | 15    | XS-3XL  |
| GP34874V        | N/A         | Nitrile MicroFoam         | Palm & Fingers           | MaxiFlex® Ultimate™ | Gray           | 15    | 2XS-3XL |