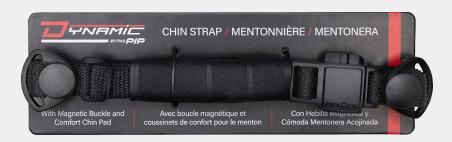

#### 280-HP542MC

## Dyna-Clic™ Chin Strap with Magnetic Clip and Comfort Chin Pad

- 4-point chin strap universally attaches onto all Dynamic® brand hard hats
- FIDLOCK slide-in magnetic clip allows the wearer to easily open and close the clasp without removing their work gloves
- Adjustable nylon straps, and replaceable chin pad included, for maximum comfort
- Dielectric plastic snap buttons
- Replacement chin pad available: **280-HP542CP**