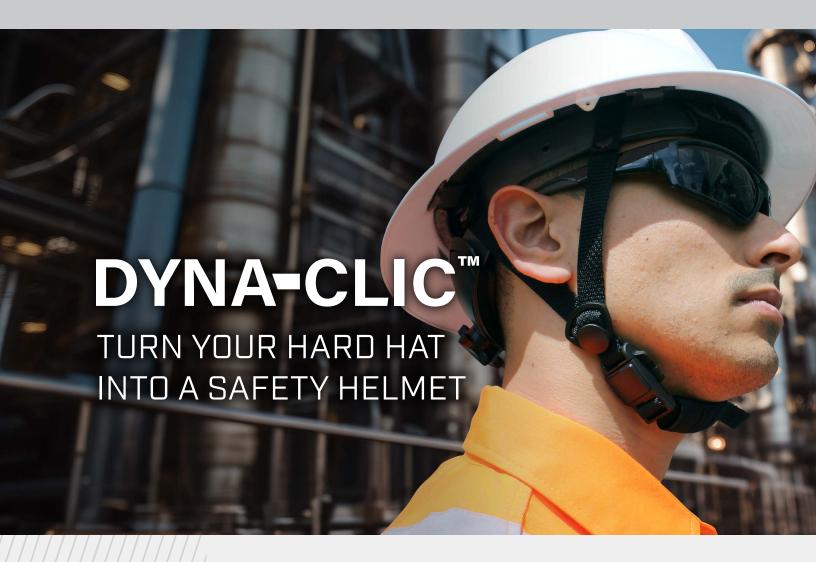

# DYNA-CLIC™ MAGNETIC CHIN STRAP PRODUCT INFORMATION

### **CHIN STRAPS MAKE A DIFFERENCE**

Falls account for nearly 33% of all traumatic brain injuries (TBIs) on work sites. A key differentiator between modern safety helmets and traditional hard hats is the inclusion of chin straps, which ensure your head protection won't slip off in the event of a fall or when bending over.

From our innovative Dyna-Clic™ magnetic chin strap to a standard 2-point model, PIP® now offers a complete range of options that make traditional Dynamic® hard hats a much safer alternative on the job site.