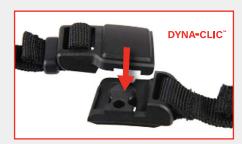

hard hats is the inclusion of chin straps, which ensure your head protection won't slip off in the event of a fall or when bending over.

From our innovative Dyna-Clic™ magnetic chin strap to a standard 2-point model, PIP® now offers a complete range of options that make traditional Dynamic® hard hats a much safer alternative on the job site.







#### 280-HP542MC

## Dyna-Clic™ Chin Strap with Magnetic Clip and Comfort Chin Pad

- 4-point chin strap universally attaches onto all Dynamic® brand hard hats
- FIDLOCK slide-in magnetic clip allows the wearer to easily open and close the clasp without removing their work gloves
- Adjustable nylon straps, and replaceable chin pad included, for maximum comfort
- Dielectric plastic snap buttons
- Replacement chin pad available: **280-HP542CP**



#### FIDLOCK SLIDE-IN MAGNETIC CLIP



SCAN TO WATCH THE INSTALLATION VIDEO



#### 280-HP542C2

## **Chin Strap with Standard Clip**

- 4-point chin strap universally attaches onto all Dynamic® brand hard hats
- Standard buckle clip included
- Adjustable nylon straps
- Dielectric plastic snap buttons



#### HP241C

#### **Classic Chin Strap**

- 2-point cost effective chin strap
- Fits Dynamic® brand hard hats

# **ALSO AVAILABLE:** SELECT DYNAMIC® HARD HATS WITH PRE-INSTALLED DYNA-CLIC™ MAGNETIC CHIN STRAPS



280-HP642R-CH

Non-Vented Shell



280-HP642RV-CH

Vented Shell

#### Kilimanjaro™ ANSI/CSA Type II Vented Hard Hat With Pre-Installed Chin Strap

- Full brim hard hat with HDPE vented shell
- 4-point suspension with wheel ratchet adjustment
- Factory installed 4-point magnetic