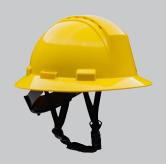

# **ALSO AVAILABLE:** SELECT DYNAMIC® HARD HATS WITH PRE-INSTALLED DYNA-CLIC™ MAGNETIC CHIN STRAPS

280-HP642R-CH

Non-Vented Shell

280-HP642RV-CH

Vented Shell

#### Kilimanjaro™ ANSI/CSA Type II Vented Hard Hat With Pre-Installed Chin Strap

- Full brim hard hat with HDPE vented shell
- 4-point suspension with wheel ratchet adjustment
- Factory installed 4-point magnetic chin strap with comfort pad