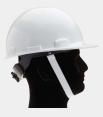

#### 280-HP542MC

## Dyna-Clic™ Chin Strap with Magnetic Clip and Comfort Chin Pad

- 4-point chin strap universally attaches onto all Dynamic® brand hard hats
- FIDLOCK slide-in magnetic clip allows the wearer to easily open and close the clasp without removing their work gloves
- Adjustable nylon straps, and replaceable chin pad included, for maximum comfort
- Dielectric plastic snap buttons
- Replacement chin pad available: **280-HP542CP**