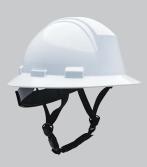

#### 280-HP542C2

## **Chin Strap with Standard Clip**

- 4-point chin strap universally attaches onto all Dynamic® brand hard hats
- Standard buckle clip included
- Adjustable nylon straps
- Dielectric plastic snap buttons