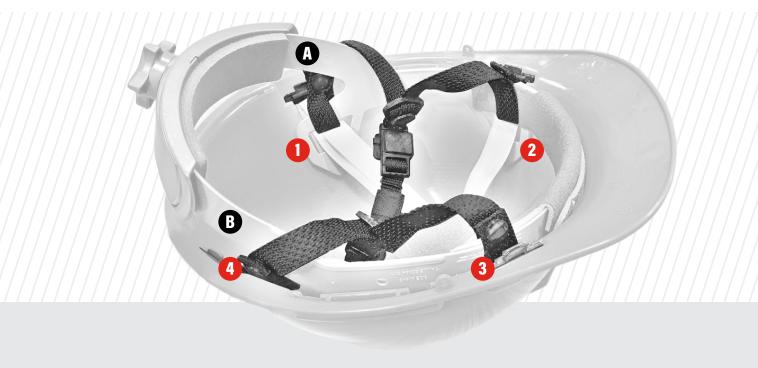

## DYNA-CLIC™ MAGNETIC CHIN STRAP INSTALLATION GUIDE

Our 4-point chin straps easily install onto your existing Dynamic® hard hat suspension, with two possible placement positions.

Locate the front and rear suspension loops, marked as 1–4 on the diagram.

Pass each of the four snap ends through the suspension loops, and firmly secure in place with the plastic snap buttons.

For a larger fit, instead of using the rear loops, attach directly to the headband (marked A & B on the diagram).

Lastly, adjust the strap divider until it sits beneath your earlobe, with the chin strap positioned against the bottom of your jaw. It should be snug enough to squeeze two fingers between the strap and your chin.