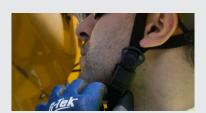

Lastly, adjust the strap divider until it sits beneath your earlobe, with the chin strap positioned against the bottom of your jaw. It should be snug enough to squeeze two fingers between the strap and your chin.