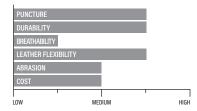

# **LEATHER TYPE**

**Split** Less expensive and holds up better to heat

# **Grain** Better quality, comfort, dexterity and durability