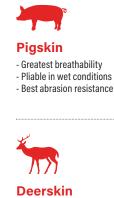

# Leather Hides

**Cowhide** - Best heat protection - Good abrasion resistance - Good durability

Goatskin

High flexibility and dexterity
Good abrasion resistance
Soft and supple

Most comfortable
 High flexibility and dexterity
 Great insulation