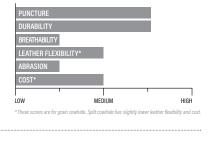

# Leather Grades

PIP<sup>®</sup> classifies its leathers into five grades, with Premium Grade being the top-of-the-line with little to no flaws or marks on the hide. As you move down the leather grades, you may begin to see more exterior imperfections on the leather appearance, which is common in all leather hides causing less durability and wear time.

Premium Grade

Superior Grade CHOICE QUALITY

Regular Grade

Economy Grade COMPETITIVE QUALITY

Industry Grade ECONOMICAL QUALITY