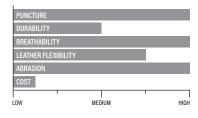

# **LEATHER TYPE**

**Split** Less expensive and holds up better to heat

# **Grain** Better quality, comfort, dexterity and durability