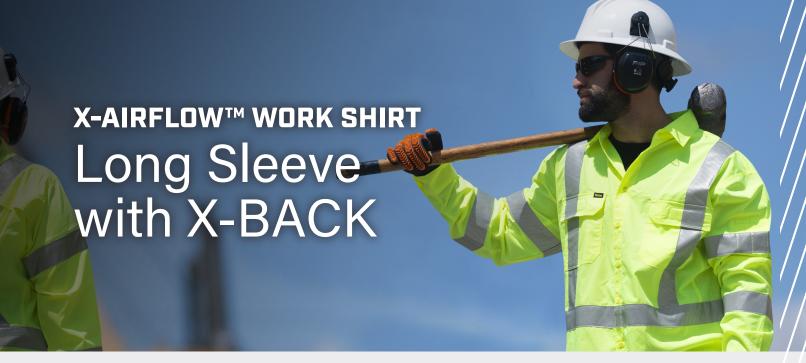

CROSS VENTILATION WORKWEAR

PIP® has an exciting new innovation that revolutionizes heat stress protection, even in extreme heat conditions. Featuring a unique, differentiating laser perforation technology along the side panels, underarm and across the back, Bisley® X-Airflow™ Workwear is the most advanced apparel for keeping the heat out compared to any other workwear vented shirts on the market.

## **FEATURES**

X-AIRFLOW™ VENTILATION IN MULTIPLE HEAT STRESS AREAS

LASER PERFORATION TECHNOLOGY

LIGHTWEIGHT STRETCH RIPSTOP FABRIC WITH PERMANENT WICKING

STRETCH PERFORATED REFLECTIVE TAPE