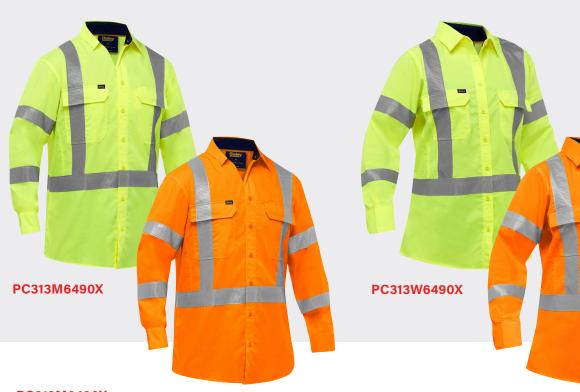

## PC313M6490X Men's PC313W6490X Women's

- Lightweight stretch ripstop fabric with permanent wicking
- Bisley X-Airflow™ ventilation at multiple heat stress areas, including laser perforated self-fabric panels on side of body and underarms
- X-back stretch perforated reflective tape to help relieve heat stress and allow for better movement
- Two chest pockets with touch tape closure
- Pen division on left chest pocket
- Two-piece structured collar

## LONG SLEEVE X-AIRFLOW™ WORK SHIRT WITH X-BACK

| COLOR            | FIT                                                      | FEATURE                                                         | ANSI 107                                                                                                                                                                                                                                                                                                       | CSA Z96                                                                                                                                                                                                                                                                                                                   | FABRIC                                                                                                                                                                                                                                                                                                                                                                                                                                | SLEEVE                                                                                                                                                                                                                                                                                                                                                                                                                                                                                                                                                                                                                                        | CLOSURE                                                                                                                                                                                                                                                                                                                                                                                                                                                                                                                                                                                                                                                                      | REFLECTIVE                                                                                                                                                                                                                                                                                                                                                                                                                                                                                                                                                                                                                          | SIZES                                                                                                                                                                                                                                                                                                                                                                                                                                                                                                                                                                                                                                                                                                                              |
|------------------|----------------------------------------------------------|-----------------------------------------------------------------|----------------------------------------------------------------------------------------------------------------------------------------------------------------------------------------------------------------------------------------------------------------------------------------------------------------|---------------------------------------------------------------------------------------------------------------------------------------------------------------------------------------------------------------------------------------------------------------------------------------------------------------------------|---------------------------------------------------------------------------------------------------------------------------------------------------------------------------------------------------------------------------------------------------------------------------------------------------------------------------------------------------------------------------------------------------------------------------------------|-----------------------------------------------------------------------------------------------------------------------------------------------------------------------------------------------------------------------------------------------------------------------------------------------------------------------------------------------------------------------------------------------------------------------------------------------------------------------------------------------------------------------------------------------------------------------------------------------------------------------------------------------|------------------------------------------------------------------------------------------------------------------------------------------------------------------------------------------------------------------------------------------------------------------------------------------------------------------------------------------------------------------------------------------------------------------------------------------------------------------------------------------------------------------------------------------------------------------------------------------------------------------------------------------------------------------------------|-------------------------------------------------------------------------------------------------------------------------------------------------------------------------------------------------------------------------------------------------------------------------------------------------------------------------------------------------------------------------------------------------------------------------------------------------------------------------------------------------------------------------------------------------------------------------------------------------------------------------------------|------------------------------------------------------------------------------------------------------------------------------------------------------------------------------------------------------------------------------------------------------------------------------------------------------------------------------------------------------------------------------------------------------------------------------------------------------------------------------------------------------------------------------------------------------------------------------------------------------------------------------------------------------------------------------------------------------------------------------------|
| Hi-Vis<br>Yellow | Men's                                                    | X-Airflow™,<br>Moisture Wicking,<br>Perforated Tape             | Type R,<br>Class 3                                                                                                                                                                                                                                                                                             | Class 2,<br>Level 2                                                                                                                                                                                                                                                                                                       | Stretch Ripstop<br>with Permanent<br>Wicking                                                                                                                                                                                                                                                                                                                                                                                          | Long                                                                                                                                                                                                                                                                                                                                                                                                                                                                                                                                                                                                                                          | Button                                                                                                                                                                                                                                                                                                                                                                                                                                                                                                                                                                                                                                                                       | 2" Silver<br>Perforated                                                                                                                                                                                                                                                                                                                                                                                                                                                                                                                                                                                                             | S-5XL                                                                                                                                                                                                                                                                                                                                                                                                                                                                                                                                                                                                                                                                                                                              |
| Hi-Vis<br>Orange | Men's                                                    | X-Airflow™,<br>Moisture Wicking,<br>Perforated Tape             | Type R,<br>Class 3                                                                                                                                                                                                                                                                                             | Class 2,<br>Level 2                                                                                                                                                                                                                                                                                                       | Stretch Ripstop<br>with Permanent<br>Wicking                                                                                                                                                                                                                                                                                                                                                                                          | Long                                                                                                                                                                                                                                                                                                                                                                                                                                                                                                                                                                                                                                          | Button                                                                                                                                                                                                                                                                                                                                                                                                                                                                                                                                                                                                                                                                       | 2" Silver<br>Perforated                                                                                                                                                                                                                                                                                                                                                                                                                                                                                                                                                                                                             | S-5XL                                                                                                                                                                                                                                                                                                                                                                                                                                                                                                                                                                                                                                                                                                                              |
| Hi-Vis<br>Yellow | Women's                                                  | X-Airflow™,<br>Moisture Wicking,<br>Perforated Tape             | Type R,<br>Class 3                                                                                                                                                                                                                                                                                             | Class 2,<br>Level 2                                                                                                                                                                                                                                                                                                       | Stretch Ripstop<br>with Permanent<br>Wicking                                                                                                                                                                                                                                                                                                                                                                                          | Long                                                                                                                                                                                                                                                                                                                                                                                                                                                                                                                                                                                                                                          | Button                                                                                                                                                                                                                                                                                                                                                                                                                                                                                                                                                                                                                                                                       | 2" Silver<br>Perforated                                                                                                                                                                                                                                                                                                                                                                                                                                                                                                                                                                                                             | S-3XL                                                                                                                                                                                                                                                                                                                                                                                                                                                                                                                                                                                                                                                                                                                              |
| Hi-Vis<br>Orange | Women's                                                  | X-Airflow™,<br>Moisture Wicking,<br>Perforated Tape             | Type R,<br>Class 3                                                                                                                                                                                                                                                                                             | Class 2,<br>Level 2                                                                                                                                                                                                                                                                                                       | Stretch Ripstop<br>with Permanent<br>Wicking                                                                                                                                                                                                                                                                                                                                                                                          | Long                                                                                                                                                                                                                                                                                                                                                                                                                                                                                                                                                                                                                                          | Button                                                                                                                                                                                                                                                                                                                                                                                                                                                                                                                                                                                                                                                                       | 2" Silver<br>Perforated                                                                                                                                                                                                                                                                                                                                                                                                                                                                                                                                                                                                             | S-3XL                                                                                                                                                                                                                                                                                                                                                                                                                                                                                                                                                                                                                                                                                                                              |
|                  | Hi-Vis<br>Yellow<br>Hi-Vis<br>Orange<br>Hi-Vis<br>Yellow | Hi-Vis Men's Yellow Hi-Vis Orange Hi-Vis Women's Hi-Vis Women's | Hi-Vis Men's X-Airflow™, Yellow Men's X-Airflow™, Moisture Wicking, Perforated Tape Hi-Vis Men's X-Airflow™, Moisture Wicking, Perforated Tape Hi-Vis Women's X-Airflow™, Moisture Wicking, Perforated Tape Hi-Vis Women's X-Airflow™, Moisture Wicking, Moisture Wicking, Moisture Wicking, Moisture Wicking, | Hi-Vis Men's X-Airflow™, Type R, Moisture Wicking, Perforated Tape  Hi-Vis Men's X-Airflow™, Type R, Orange Men's X-Airflow™, Type R, Moisture Wicking, Perforated Tape  Hi-Vis Women's X-Airflow™, Type R, Moisture Wicking, Perforated Tape  Hi-Vis Women's X-Airflow™, Type R, Orange Moisture Wicking, Orange Class 3 | Hi-Vis Men's X-Airflow", Type R, Class 2, Perforated Tape  Hi-Vis Men's X-Airflow", Type R, Class 3, Level 2  Hi-Vis Men's X-Airflow", Type R, Class 2, Perforated Tape  Hi-Vis Women's X-Airflow", Type R, Class 3, Level 2  Hi-Vis Women's X-Airflow", Type R, Class 2, Perforated Tape  Hi-Vis Women's X-Airflow", Type R, Class 3, Level 2  Hi-Vis Women's X-Airflow", Type R, Class 2, Drange Moisture Wicking, Class 3, Level 2 | Hi-Vis Women's X-Airflow", Type R, Class 2, Stretch Ripstop Wicking, Perforated Tape  Hi-Vis Women's X-Airflow", Type R, Class 2, With Permanent Wicking, Perforated Tape  Hi-Vis Women's X-Airflow", Type R, Class 2, Stretch Ripstop with Permanent Wicking, Perforated Tape  Hi-Vis Women's X-Airflow", Type R, Class 2, Stretch Ripstop with Permanent Wicking, Class 3 Level 2 with Permanent Wicking  Hi-Vis Women's X-Airflow", Type R, Class 2, Stretch Ripstop wicking, Perforated Tape  Hi-Vis Women's X-Airflow", Type R, Class 2, Stretch Ripstop Wicking  Class 3 Level 2 with Permanent Wicking, Class 3 Level 2 with Permanent | Hi-Vis Women's X-Airflow", Type R, Class 2, Stretch Ripstop with Permanent Wicking, Perforated Tape  Hi-Vis Men's X-Airflow", Type R, Class 3, Level 2 with Permanent Wicking  Orange Perforated Tape  Hi-Vis Women's X-Airflow", Type R, Class 3, Level 2 with Permanent Wicking  Hi-Vis Women's X-Airflow", Type R, Class 3, Level 2 with Permanent Wicking  Hi-Vis Women's Y-Airflow", Moisture Wicking, Perforated Tape  Hi-Vis Women's X-Airflow", Type R, Class 3, Level 2 with Permanent Wicking  Hi-Vis Women's X-Airflow", Type R, Class 2, Stretch Ripstop Long With Permanent Wicking  Hi-Vis Women's X-Airflow Moisture Wicking, Class 3, Level 2 with Permanent | Hi-Vis Women's X-Airflow", Type R, Class 2, Level 2 with Permanent Wicking, Perforated Tape  Hi-Vis Women's X-Airflow", Type R, Class 2, Stretch Ripstop Wicking Level 2 with Permanent Wicking Button Wicking, Perforated Tape  Hi-Vis Women's X-Airflow", Type R, Class 2, Stretch Ripstop with Permanent Wicking, Perforated Tape  Hi-Vis Women's X-Airflow", Type R, Class 2, Stretch Ripstop with Permanent Wicking, Perforated Tape  Hi-Vis Women's X-Airflow", Type R, Class 3, Level 2 with Permanent Wicking  Hi-Vis Women's X-Airflow", Type R, Class 2, Stretch Ripstop Wicking, Class 3, Level 2 with Permanent Wicking | Hi-Vis Women's X-Airflow", Type R, Class 2, Level 2 with Permanent Wicking, Perforated Tape  Hi-Vis Women's X-Airflow", Type R, Class 2, Stretch Ripstop Wicking Wicking  Hi-Vis Women's X-Airflow", Type R, Class 2, Stretch Ripstop Wicking Wicking  Hi-Vis Women's X-Airflow", Type R, Class 2, Stretch Ripstop Wicking  Hi-Vis Women's X-Airflow", Type R, Class 3, Level 2 with Permanent Wicking  Hi-Vis Women's X-Airflow", Type R, Class 2, Stretch Ripstop Long Button Perforated Wicking  Hi-Vis Women's X-Airflow", Type R, Class 2, Stretch Ripstop Long Button Perforated Wicking |