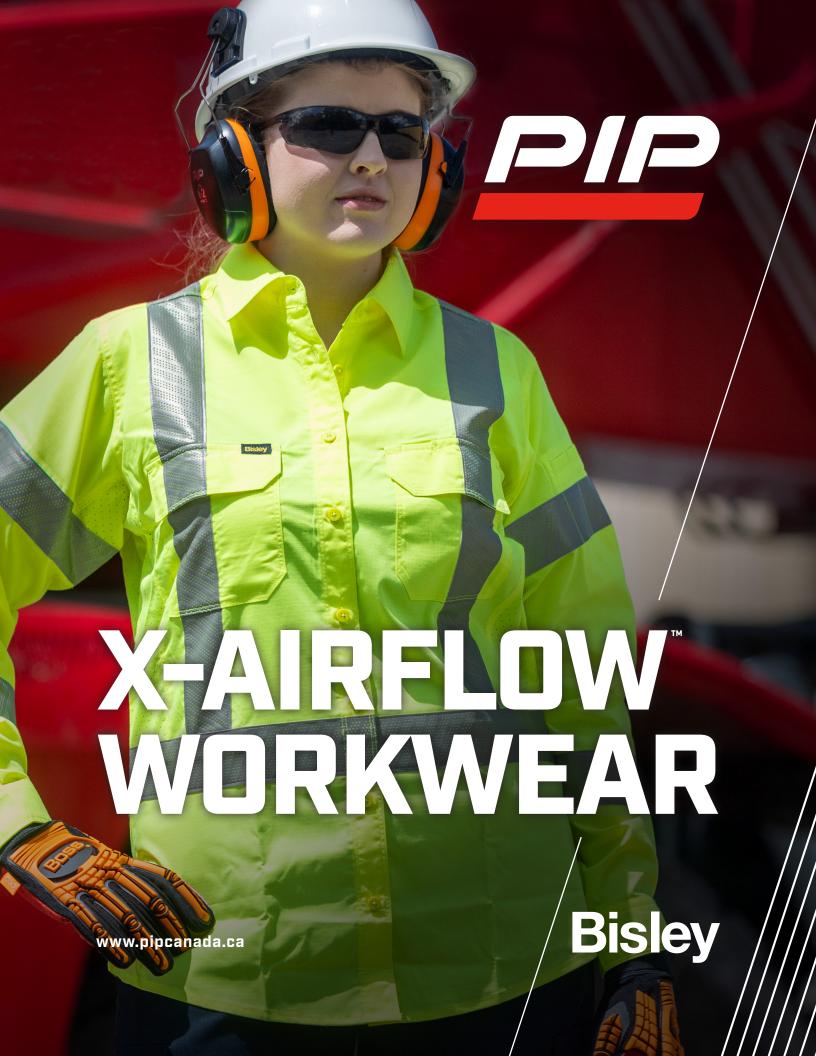

## Bisley SUITABLE FOR EXTREME HEAT

HEAT STRESS IS THE SINGLE BIGGEST PROBLEM AFFECTING WORKERS IN HIGH TEMPERATURES. Heat stress is not only uncomfortable but can result in serious injury or even death in extreme cases. Wearing clothing that is suitable for extreme heat makes all the difference in how a worker feels and performs throughout the day.

CROSS VENTILATION WORKWEAR

PIP® has an exciting new innovation that revolutionizes heat stress protection, even in extreme heat conditions. Featuring a unique, differentiating laser perforation technology along the side panels, underarm and across the back, Bisley® X-Airflow™ Workwear is the most advanced apparel for keeping the heat out compared to any other workwear vented shirts on the market.

## **FEATURES**

X-AIRFLOW™ VENTILATION IN MULTIPLE HEAT STRESS AREAS

LASER PERFORATION TECHNOLOGY

LIGHTWEIGHT STRETCH RIPSTOP FABRIC WITH PERMANENT WICKING

STRETCH PERFORATED REFLECTIVE TAPE