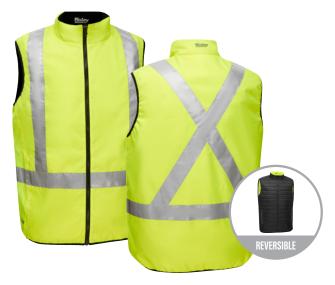

# HI-VIS REVERSIBLE PUFFER VEST

# PC332M0330X

- Waterproof outer shell fabric
- Reversible style (2 in 1 look) reverse look in black
- Quilted with polyester insulation for extra warmth
- Two waist hand warmer pockets on each side
- Heavy-duty two-way zipper front opening
- CSA Z96 Class 2, Level 2

# WOMEN'S HI-VIS REVERSIBLE PUFFER VEST

# PC332W0330X

- $\hbox{-}\ Waterproof outer shell fabric}$
- Reversible style (2 in 1 look) reverse look in black
- Quilted with polyester insulation for extra warmth
- Two waist hand warmer pockets on each side
- Heavy-duty two-way zipper front opening
- CSA Z96 Class 2, Level 2

### HI-VIS PUFFER VESTS

| STYLENUMBER | COLOR               | FIT     | CSA Z96          | OUTER FABRIC                     | INNER FABRIC | LINER FABRIC       | CLOSURE | REFLECTIVE | SIZES |
|-------------|---------------------|---------|------------------|----------------------------------|--------------|--------------------|---------|------------|-------|
| PC332M0330X | Hi-Vis Yellow/Black | Men's   | Class 2, Level 2 | 180gsm Polyester with PU Coating | 38gsm Nylon  | Polyester Fiberfil | Zipper  | 2" Silver  | S-4XL |
| PC332W0330X | Hi-Vis Yellow/Black | Women's | Class 2, Level 2 | 180gsm Polyester with PU Coating | 38gsm Nylon  | Polyester Fiberfil | Zipper  | 2" Silver  | S-3XL |