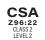

### **HI-VIS REVERSIBLE PUFFER JACKET**

# PC333M6350X

- Waterproof outer shell fabric
- Reflective tape with biomotion taping on sleeves
- Reversible style (2 in 1 look) reverse look in black
- Embroidery access zipper at side seam
- Quilted with polyester fiberfil for extra warmth
- Two waist hand warmer pockets on each side
- Heavy-duty two-way zipper front opening
- CSA Z96 Class 2, Level 2

REVERSIBLE