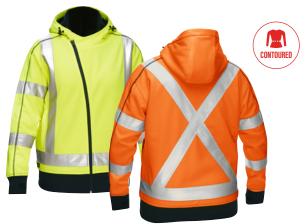

### HI-VIS ZIP FLEECE HOODIE WITH SHERPA **LINING**

### PC323M6988X

- Premium polyester low pill fleece outer
- Sherpa body lining for extra warmth
- Shaped hood with contrast internal lining
- Internal rib collar
- Rib cuffs with thumb opening/Elasticated rib knit hem
- CSA Z96 Class 2, Level 2

#### HI-VIS SWEATSHIRTS

| THE VICE OF LINE OF THE PROPERTY OF THE PROPER |                                |         |                  |                         |                         |         |            |       |  |  |
|--------------------------------------------------------------------------------------------------------------------------------------------------------------------------------------------------------------------------------------------------------------------------------------------------------------------------------------------------------------------------------------------------------------------------------------------------------------------------------------------------------------------------------------------------------------------------------------------------------------------------------------------------------------------------------------------------------------------------------------------------------------------------------------------------------------------------------------------------------------------------------------------------------------------------------------------------------------------------------------------------------------------------------------------------------------------------------------------------------------------------------------------------------------------------------------------------------------------------------------------------------------------------------------------------------------------------------------------------------------------------------------------------------------------------------------------------------------------------------------------------------------------------------------------------------------------------------------------------------------------------------------------------------------------------------------------------------------------------------------------------------------------------------------------------------------------------------------------------------------------------------------------------------------------------------------------------------------------------------------------------------------------------------------------------------------------------------------------------------------------------------|--------------------------------|---------|------------------|-------------------------|-------------------------|---------|------------|-------|--|--|
| STYLENUMBER                                                                                                                                                                                                                                                                                                                                                                                                                                                                                                                                                                                                                                                                                                                                                                                                                                                                                                                                                                                                                                                                                                                                                                                                                                                                                                                                                                                                                                                                                                                                                                                                                                                                                                                                                                                                                                                                                                                                                                                                                                                                                                                    | COLOR                          | FIT     | CSA Z96          | OUTER FABRIC            | INNER FABRIC            | CLOSURE | REFLECTIVE | SIZES |  |  |
| PC323M6988XLY<br>PC323M6988XOR                                                                                                                                                                                                                                                                                                                                                                                                                                                                                                                                                                                                                                                                                                                                                                                                                                                                                                                                                                                                                                                                                                                                                                                                                                                                                                                                                                                                                                                                                                                                                                                                                                                                                                                                                                                                                                                                                                                                                                                                                                                                                                 | Hi-Vis Yellow<br>Hi-Vis Orange | Men's   | Class 2, Level 2 | 300gsm Polyester Fleece | 270gsm Polyester Sherpa | Zipper  | 2" Silver  | S-4XL |  |  |
| PC323W6819XLY<br>PC323W6819XOR                                                                                                                                                                                                                                                                                                                                                                                                                                                                                                                                                                                                                                                                                                                                                                                                                                                                                                                                                                                                                                                                                                                                                                                                                                                                                                                                                                                                                                                                                                                                                                                                                                                                                                                                                                                                                                                                                                                                                                                                                                                                                                 | Hi-Vis Yellow<br>Hi-Vis Orange | Women's | Class 2, Level 2 | 300gsm Polyester Fleece | 270gsm Polyester Sherpa | Zipper  | 2" Silver  | S-3XL |  |  |