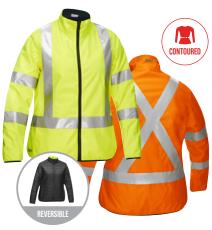

# WOMEN'S HI-VIS REVERSIBLE PUFFER VEST

# PC332W0330X

- $\hbox{-}\ Waterproof outer shell fabric}$
- Reversible style (2 in 1 look) reverse look in black
- Quilted with polyester insulation for extra warmth
- Two waist hand warmer pockets on each side
- Heavy-duty two-way zipper front opening
- CSA Z96 Class 2, Level 2

REVERSIBLE