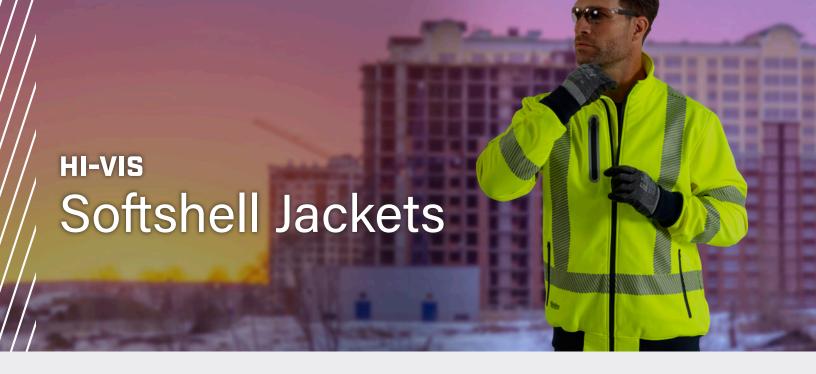

#### **HI-VIS SOFTSHELL JACKET** PC333M6979X

- Water-resistant fabric with breathable membrane
- Segmented reflective tape with biomotion taping on sleeves
- Bonded internal fleece face
- Fleece lined body for warmth
- Right hand side chest pocket with waterproof zipper
- Two waist pockets with zip closure
- Ribbed hem and sleeves cuffs to retain warmth
- Chin guard zip stopper
- CSA Z96 Class 2, Level 2

#### HI-VIS SOFT SHELL JACKETS

|                                | ,                              |         |                  |                       |                         |               |         |            |       |
|--------------------------------|--------------------------------|---------|------------------|-----------------------|-------------------------|---------------|---------|------------|-------|
| STYLENUMBER                    | COLOR                          | FIT     | CSA Z96          | OUTER FABRIC          | MID-LAYER FABRIC        | INNER FABRIC  | CLOSURE | REFLECTIVE | SIZES |
| PC333M6979XLY<br>PC333M6979XOR | Hi-Vis Yellow<br>Hi-Vis Orange | Men's   | Class 2, Level 2 | 75D Polyester Stretch | Breathable TPU Membrane | 300gsm Fleece | Zipper  | 2" Silver  | S-4XL |
| PC333W6059XLY<br>PC333W6059XOR | Hi-Vis Yellow<br>Hi-Vis Orange | Women's | Class 2, Level 2 | 75D Polyester Stretch | Breathable TPU Membrane | 300gsm Fleece | Zipper  | 2" Silver  | S-4XL |