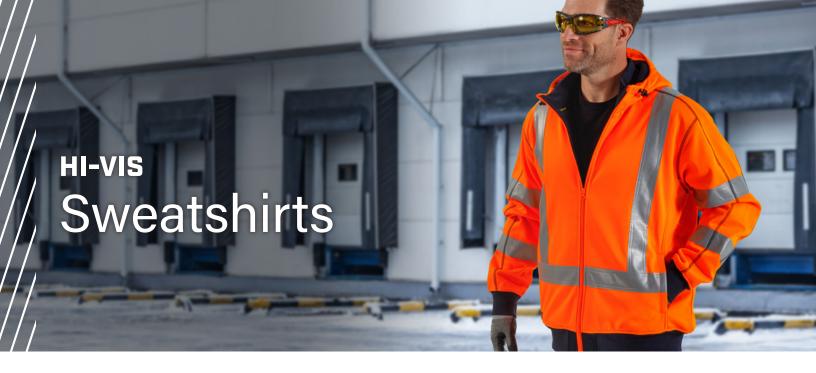

#### HI-VIS SWEATSHIRTS

| THE VICE OF LINE OF THE PROPERTY OF THE PROPER |                                |         |                  |                         |                         |         |            |       |  |  |
|--------------------------------------------------------------------------------------------------------------------------------------------------------------------------------------------------------------------------------------------------------------------------------------------------------------------------------------------------------------------------------------------------------------------------------------------------------------------------------------------------------------------------------------------------------------------------------------------------------------------------------------------------------------------------------------------------------------------------------------------------------------------------------------------------------------------------------------------------------------------------------------------------------------------------------------------------------------------------------------------------------------------------------------------------------------------------------------------------------------------------------------------------------------------------------------------------------------------------------------------------------------------------------------------------------------------------------------------------------------------------------------------------------------------------------------------------------------------------------------------------------------------------------------------------------------------------------------------------------------------------------------------------------------------------------------------------------------------------------------------------------------------------------------------------------------------------------------------------------------------------------------------------------------------------------------------------------------------------------------------------------------------------------------------------------------------------------------------------------------------------------|--------------------------------|---------|------------------|-------------------------|-------------------------|---------|------------|-------|--|--|
| STYLENUMBER                                                                                                                                                                                                                                                                                                                                                                                                                                                                                                                                                                                                                                                                                                                                                                                                                                                                                                                                                                                                                                                                                                                                                                                                                                                                                                                                                                                                                                                                                                                                                                                                                                                                                                                                                                                                                                                                                                                                                                                                                                                                                                                    | COLOR                          | FIT     | CSA Z96          | OUTER FABRIC            | INNER FABRIC            | CLOSURE | REFLECTIVE | SIZES |  |  |
| PC323M6988XLY<br>PC323M6988XOR                                                                                                                                                                                                                                                                                                                                                                                                                                                                                                                                                                                                                                                                                                                                                                                                                                                                                                                                                                                                                                                                                                                                                                                                                                                                                                                                                                                                                                                                                                                                                                                                                                                                                                                                                                                                                                                                                                                                                                                                                                                                                                 | Hi-Vis Yellow<br>Hi-Vis Orange | Men's   | Class 2, Level 2 | 300gsm Polyester Fleece | 270gsm Polyester Sherpa | Zipper  | 2" Silver  | S-4XL |  |  |
| PC323W6819XLY<br>PC323W6819XOR                                                                                                                                                                                                                                                                                                                                                                                                                                                                                                                                                                                                                                                                                                                                                                                                                                                                                                                                                                                                                                                                                                                                                                                                                                                                                                                                                                                                                                                                                                                                                                                                                                                                                                                                                                                                                                                                                                                                                                                                                                                                                                 | Hi-Vis Yellow<br>Hi-Vis Orange | Women's | Class 2, Level 2 | 300gsm Polyester Fleece | 270gsm Polyester Sherpa | Zipper  | 2" Silver  | S-3XL |  |  |