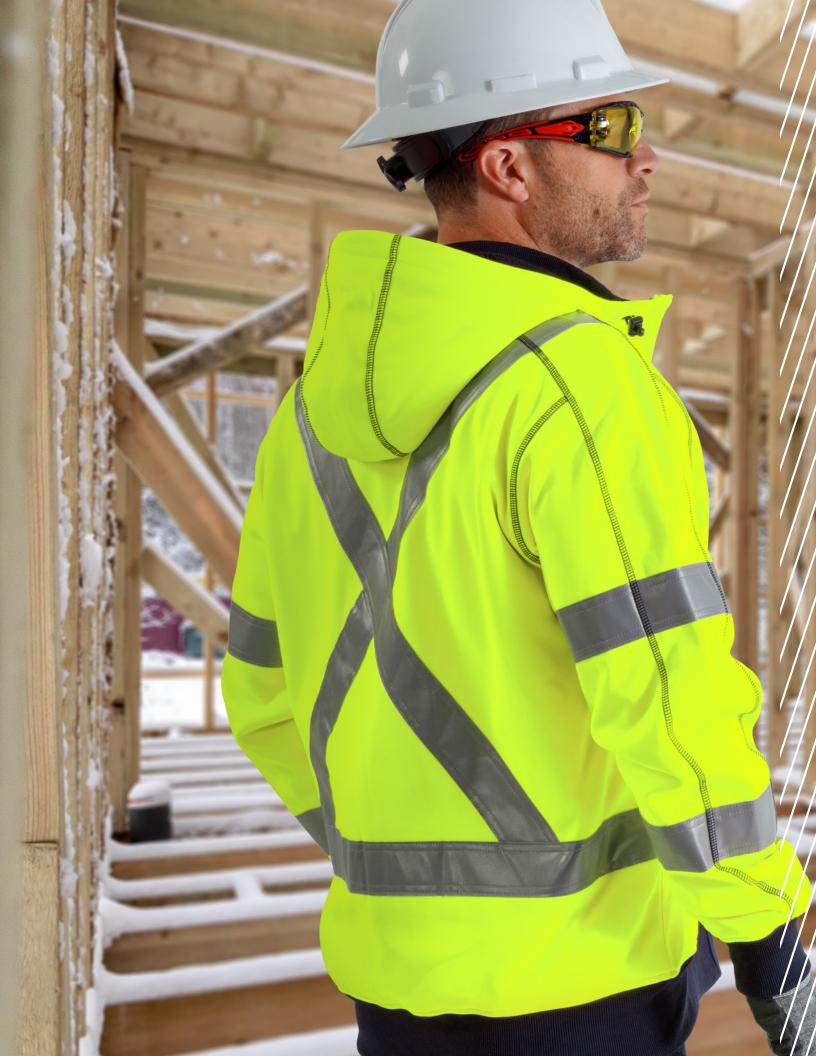

#### **HI-VIS SOFTSHELL JACKET** PC333M6979X

- Water-resistant fabric with breathable membrane
- Segmented reflective tape with biomotion taping on sleeves
- Bonded internal fleece face
- Fleece lined body for warmth
- Right hand side chest pocket with waterproof zipper
- Two waist pockets with zip closure
- Ribbed hem and sleeves cuffs to retain warmth
- Chin guard zip stopper
- CSA Z96 Class 2, Level 2

#### HI-VIS SOFT SHELL JACKETS

|                                | ,                              |         |                  |                       |                         |               |         |            |       |
|--------------------------------|--------------------------------|---------|------------------|-----------------------|-------------------------|---------------|---------|------------|-------|
| STYLENUMBER                    | COLOR                          | FIT     | CSA Z96          | OUTER FABRIC          | MID-LAYER FABRIC        | INNER FABRIC  | CLOSURE | REFLECTIVE | SIZES |
| PC333M6979XLY<br>PC333M6979XOR | Hi-Vis Yellow<br>Hi-Vis Orange | Men's   | Class 2, Level 2 | 75D Polyester Stretch | Breathable TPU Membrane | 300gsm Fleece | Zipper  | 2" Silver  | S-4XL |
| PC333W6059XLY<br>PC333W6059XOR | Hi-Vis Yellow<br>Hi-Vis Orange | Women's | Class 2, Level 2 | 75D Polyester Stretch | Breathable TPU Membrane | 300gsm Fleece | Zipper  | 2" Silver  | S-4XL |