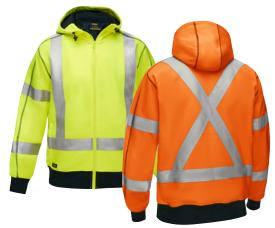

### HI-VIS ZIP FLEECE HOODIE WITH SHERPA **LINING**

### PC323M6988X

- Premium polyester low pill fleece outer
- Sherpa body lining for extra warmth
- Shaped hood with contrast internal lining
- Internal rib collar
- Rib cuffs with thumb opening/Elasticated rib knit hem
- CSA Z96 Class 2, Level 2

#### HI-VIS SWEATSHIRTS

| THE VICE OF LINE OF THE PROPERTY OF THE PROPER |                                |         |                  |                         |                         |         |            |       |  |  |
|--------------------------------------------------------------------------------------------------------------------------------------------------------------------------------------------------------------------------------------------------------------------------------------------------------------------------------------------------------------------------------------------------------------------------------------------------------------------------------------------------------------------------------------------------------------------------------------------------------------------------------------------------------------------------------------------------------------------------------------------------------------------------------------------------------------------------------------------------------------------------------------------------------------------------------------------------------------------------------------------------------------------------------------------------------------------------------------------------------------------------------------------------------------------------------------------------------------------------------------------------------------------------------------------------------------------------------------------------------------------------------------------------------------------------------------------------------------------------------------------------------------------------------------------------------------------------------------------------------------------------------------------------------------------------------------------------------------------------------------------------------------------------------------------------------------------------------------------------------------------------------------------------------------------------------------------------------------------------------------------------------------------------------------------------------------------------------------------------------------------------------|--------------------------------|---------|------------------|-------------------------|-------------------------|---------|------------|-------|--|--|
| STYLENUMBER                                                                                                                                                                                                                                                                                                                                                                                                                                                                                                                                                                                                                                                                                                                                                                                                                                                                                                                                                                                                                                                                                                                                                                                                                                                                                                                                                                                                                                                                                                                                                                                                                                                                                                                                                                                                                                                                                                                                                                                                                                                                                                                    | COLOR                          | FIT     | CSA Z96          | OUTER FABRIC            | INNER FABRIC            | CLOSURE | REFLECTIVE | SIZES |  |  |
| PC323M6988XLY<br>PC323M6988XOR                                                                                                                                                                                                                                                                                                                                                                                                                                                                                                                                                                                                                                                                                                                                                                                                                                                                                                                                                                                                                                                                                                                                                                                                                                                                                                                                                                                                                                                                                                                                                                                                                                                                                                                                                                                                                                                                                                                                                                                                                                                                                                 | Hi-Vis Yellow<br>Hi-Vis Orange | Men's   | Class 2, Level 2 | 300gsm Polyester Fleece | 270gsm Polyester Sherpa | Zipper  | 2" Silver  | S-4XL |  |  |
| PC323W6819XLY<br>PC323W6819XOR                                                                                                                                                                                                                                                                                                                                                                                                                                                                                                                                                                                                                                                                                                                                                                                                                                                                                                                                                                                                                                                                                                                                                                                                                                                                                                                                                                                                                                                                                                                                                                                                                                                                                                                                                                                                                                                                                                                                                                                                                                                                                                 | Hi-Vis Yellow<br>Hi-Vis Orange | Women's | Class 2, Level 2 | 300gsm Polyester Fleece | 270gsm Polyester Sherpa | Zipper  | 2" Silver  | S-3XL |  |  |