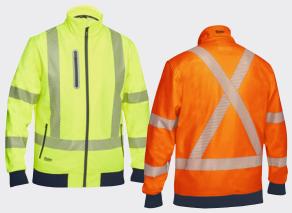

#### **HI-VIS SOFTSHELL JACKET** PC333M6979X

- Water-resistant fabric with breathable membrane
- Segmented reflective tape with biomotion taping on sleeves
- Bonded internal fleece face
- Fleece lined body for warmth
- Right hand side chest pocket with waterproof zipper
- Two waist pockets with zip closure
- Ribbed hem and sleeves cuffs to retain warmth
- Chin guard zip stopper
- CSA Z96 Class 2, Level 2

#### HI-VIS SOFT SHELL JACKETS

|                                | ,                              |         |                  |                       |                         |               |         |            |       |
|--------------------------------|--------------------------------|---------|------------------|-----------------------|-------------------------|---------------|---------|------------|-------|
| STYLENUMBER                    | COLOR                          | FIT     | CSA Z96          | OUTER FABRIC          | MID-LAYER FABRIC        | INNER FABRIC  | CLOSURE | REFLECTIVE | SIZES |
| PC333M6979XLY<br>PC333M6979XOR | Hi-Vis Yellow<br>Hi-Vis Orange | Men's   | Class 2, Level 2 | 75D Polyester Stretch | Breathable TPU Membrane | 300gsm Fleece | Zipper  | 2" Silver  | S-4XL |
| PC333W6059XLY<br>PC333W6059XOR | Hi-Vis Yellow<br>Hi-Vis Orange | Women's | Class 2, Level 2 | 75D Polyester Stretch | Breathable TPU Membrane | 300gsm Fleece | Zipper  | 2" Silver  | S-4XL |