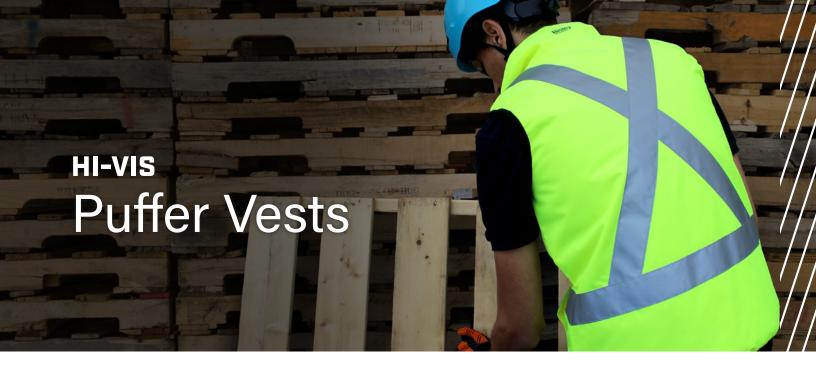

# HI-VIS REVERSIBLE PUFFER VEST

# PC332M0330X

- Waterproof outer shell fabric
- Reversible style (2 in 1 look) reverse look in black
- Quilted with polyester insulation for extra warmth
- Two waist hand warmer pockets on each side
- Heavy-duty two-way zipper front opening
- CSA Z96 Class 2, Level 2

# WOMEN'S HI-VIS REVERSIBLE PUFFER VEST

# PC332W0330X

- $\hbox{-}\ Waterproof outer shell fabric}$
- Reversible style (2 in 1 look) reverse look in black
- Quilted with polyester insulation for extra warmth
- Two waist hand warmer pockets on each side
- Heavy-duty two-way zipper front opening
- CSA Z96 Class 2, Level 2

### HI-VIS PUFFER VESTS

| STYLENUMBER | COLOR               | FIT     | CSA Z96          | OUTER FABRIC                     | INNER FABRIC | LINER FABRIC       | CLOSURE | REFLECTIVE | SIZES |
|-------------|---------------------|---------|------------------|----------------------------------|--------------|--------------------|---------|------------|-------|
| PC332M0330X | Hi-Vis Yellow/Black | Men's   | Class 2, Level 2 | 180gsm Polyester with PU Coating | 38gsm Nylon  | Polyester Fiberfil | Zipper  | 2" Silver  | S-4XL |
| PC332W0330X | Hi-Vis Yellow/Black | Women's | Class 2, Level 2 | 180gsm Polyester with PU Coating | 38gsm Nylon  | Polyester Fiberfil | Zipper  | 2" Silver  | S-3XL |