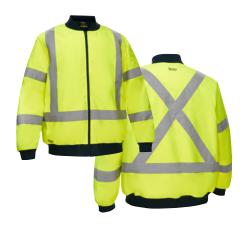

# PC333M6730X

- Waterproof and breathable fabric
- All seams are seam sealed
- Ouilted insulation for extra warmth
- Two waist inseam hand warmer pockets
- Two pen pockets on left hand side sleeve
- Knit ribbed neck band, sleeve cuffs and hem
- CSA Z96 Class 2, Level 2

#### HI-VIS JACKETS

| STYLENUMBER                    | COLOR                          | FIT CSAZ96 OUTE |                                                   | OUTER FABRIC                     | OUTER FABRIC INNER FABRIC |                    | CLOSURE | REFLECTIVE | SIZES |
|--------------------------------|--------------------------------|-----------------|---------------------------------------------------|----------------------------------|---------------------------|--------------------|---------|------------|-------|
| PC333M6730X                    | Hi-Vis Yellow                  | Men's           | Class 2, Level 2                                  | Polyester Oxford with PU Coating | Polyester Fiberfil        |                    | Zipper  | 2" Silver  | S-4XL |
| PC333M6350XLY<br>PC333M6350XOR | Hi-Vis Yellow<br>Hi-Vis Orange | Men's           | Class 2, Level 2 180gsm Polyester with PU Coating |                                  | 38gsm Nylon               | Polyester Fiberfil | Zipper  | 2" Silver  | S-4XL |
| PC333W6350XLY<br>PC333W6350XOR | Hi-Vis Yellow<br>Hi-Vis Orange | Women's         | Class 2, Level 2                                  | 180gsm Polyester with PU Coating | 38gsm Nylon               | Polyester Fiberfil | Zipper  | 2" Silver  | S-3XL |