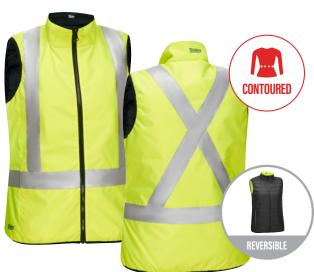

# HI-VIS REVERSIBLE PUFFER VEST

# PC332M0330X

- Waterproof outer shell fabric
- Reversible style (2 in 1 look) reverse look in black
- Quilted with polyester insulation for extra warmth
- Two waist hand warmer pockets on each side
- Heavy-duty two-way zipper front opening
- CSA Z96 Class 2, Level 2

# WOMEN'S HI-VIS REVERSIBLE PUFFER VEST

# PC332W0330X

- $\hbox{-}\ Waterproof outer shell fabric}$
- Reversible style (2 in 1 look) reverse look in black
- Quilted with polyester insulation for extra warmth
- Two waist hand warmer pockets on each side
- Heavy-duty two-way zipper front opening
- CSA Z96 Class 2, Level 2