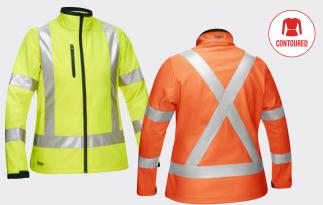

#### **HI-VIS SOFTSHELL JACKET** PC333M6979X

- Water-resistant fabric with breathable membrane
- Segmented reflective tape with biomotion taping on sleeves
- Bonded internal fleece face
- Fleece lined body for warmth
- Right hand side chest pocket with waterproof zipper
- Two waist pockets with zip closure
- Ribbed hem and sleeves cuffs to retain warmth
- Chin guard zip stopper
- CSA Z96 Class 2, Level 2

#### WOMEN'S HI-VIS SOFT SHELL JACKET PC333W6059X

- Water-resistant fabric with breathable membrane
- Reflective tape and biomotion taping on sleeves
- Eyelet ventilation under arms for breathability
- Bonded internal fleece
- Two waist pockets with waterproof zippers
- Sleeve cuff adjusters reduces water entering over wrist
- CSA Z96 Class 2, Level 2

#### HI-VIS SOFT SHELL JACKETS

|                                | ,                              |         |                  |                       |                         |               |         |            |       |
|--------------------------------|--------------------------------|---------|------------------|-----------------------|-------------------------|---------------|---------|------------|-------|
| STYLENUMBER                    | COLOR                          | FIT     | CSA Z96          | OUTER FABRIC          | MID-LAYER FABRIC        | INNER FABRIC  | CLOSURE | REFLECTIVE | SIZES |
| PC333M6979XLY<br>PC333M6979XOR | Hi-Vis Yellow<br>Hi-Vis Orange | Men's   | Class 2, Level 2 | 75D Polyester Stretch | Breathable TPU Membrane | 300gsm Fleece | Zipper  | 2" Silver  | S-4XL |
| PC333W6059XLY<br>PC333W6059XOR | Hi-Vis Yellow<br>Hi-Vis Orange | Women's | Class 2, Level 2 | 75D Polyester Stretch | Breathable TPU Membrane | 300gsm Fleece | Zipper  | 2" Silver  | S-4XL |