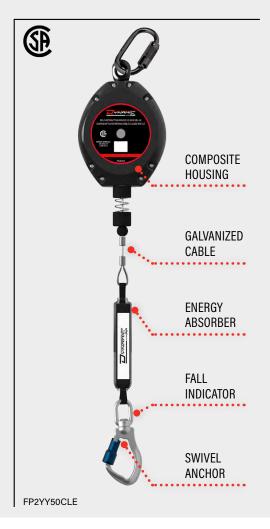

### Dynamic® SRL-LE Series

Auto-locking fall arrest device, designed for anchoring above and below the user's D-ring and approved for foot level tie off.

- Certified CSA Z259.2.2-17, Class SRL-LE
- Tested against leading edge applications
- Immediately reduces free-fall distance and force to the user in the event of a fall
- Ideal where fall clearance is an issue
- Swivel anchor point with carabiner included
- Durable composite housing for reduced weight versus steel alternatives
- External energy absorber
- Fall indicators identify if a fall event has occurred
- Available in 20 / 30 / 50 ft lengths
- Rated for 59 to 141 kg / 130 to 310 lbs
- Max arresting force of 8kN / 1,800 lbs

| STYLE      | TYPE   | MATERIAL         | HARNESS<br>CONNECTOR | ANCHORAGE<br>CONNECTOR  | CSA CLASS       | LENGTH        |
|------------|--------|------------------|----------------------|-------------------------|-----------------|---------------|
| FP2YY20CLE | Single | Galvanized Cable | Swivel Snap Hook     | Triple Action Carabiner | CSA Z259.2.2-17 | 20 ft (6.1 m) |
| FP2YY30CLE | Single | Galvanized Cable | Swivel Snap Hook     | Triple Action Carabiner | CSA Z259.2.2-17 | 30 ft (9.1 m) |
| FP2YY50CLE | Single | Galvanized Cable | Swivel Snap Hook     | Triple Action Carabiner | CSA Z259.2.2-17 | 50 ft (15 m)  |