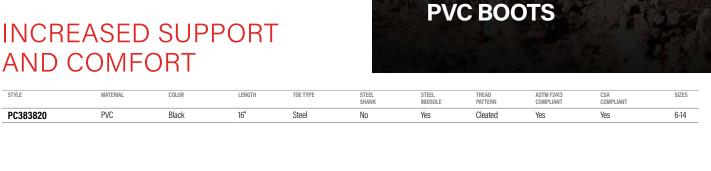

## 16" PVC Full Safety Steel Toe and Midsole Boot

#### PC383820

- Flexible steel puncture resistant midsole reduces risks from sharp objects and meets ASTM F2413 PR

PROTECTION AND COMFORT

- Energy absorbing tread adds all-day comfort
- Less toe spring allows for more surface contact for improved channeling of water for better traction, slip resistance and comfort
- Tough outsole for good abrasion resistance
- Flexible upper material stays supple in cold temperatures to make walking easier
- Midsole is designed to utilize additional material in the standard area of the shank providing increased support and comfort
- Lower profile "kick off" ledge on back of boots for ease of removal
- Meets ASTM F2413-18 M/I/C Impact and Compression
- CSA Certified