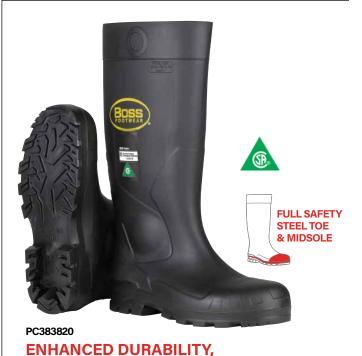

## 16" PVC Full Safety Steel Toe and Midsole Boot

#### PC383820

- Flexible steel puncture resistant midsole reduces risks from sharp objects and meets ASTM F2413 PR

PROTECTION AND COMFORT

- Energy absorbing tread adds all-day comfort
- Less toe spring allows for more surface contact for improved channeling of water for better traction, slip resistance and comfort
- Tough outsole for good abrasion resistance
- Flexible upper material stays supple in cold temperatures to make walking easier
- Midsole is designed to utilize additional material in the standard area of the shank providing increased support and comfort
- Lower profile "kick off" ledge on back of boots for ease of removal
- Meets ASTM F2413-18 M/I/C Impact and Compression
- CSA Certified