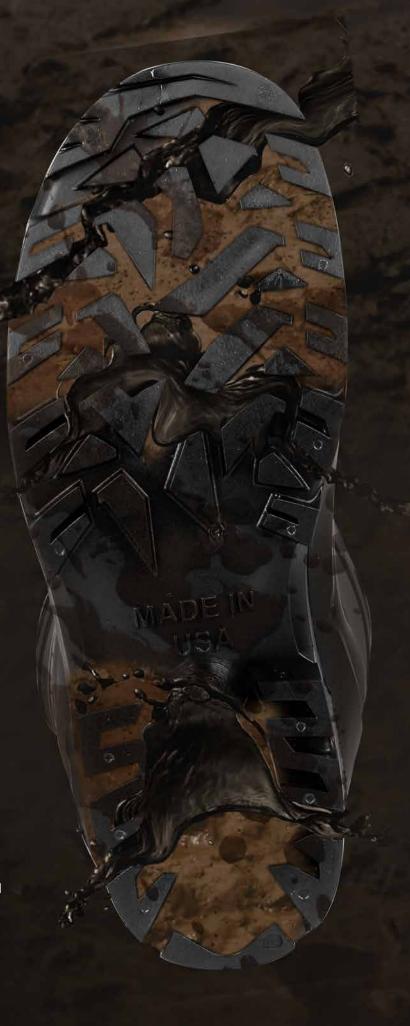

## Energy-Absorbing Outsole

Paired with an energy-absorbing outsole design that channels water and mud outward. PIP's Boss\* Footwear is designed to provide better coverage, flex and traction.

#### PC383820

- Flexible steel puncture resistant midsole reduces risks from sharp objects and meets ASTM F2413 PR

PROTECTION AND COMFORT

- Energy absorbing tread adds all-day comfort
- Less toe spring allows for more surface contact for improved channeling of water for better traction, slip resistance and comfort
- Tough outsole for good abrasion resistance
- Flexible upper material stays supple in cold temperatures to make walking easier
- Midsole is designed to utilize additional material in the standard area of the shank providing increased support and comfort
- Lower profile "kick off" ledge on back of boots for ease of removal
- Meets ASTM F2413-18 M/I/C Impact and Compression
- CSA Certified