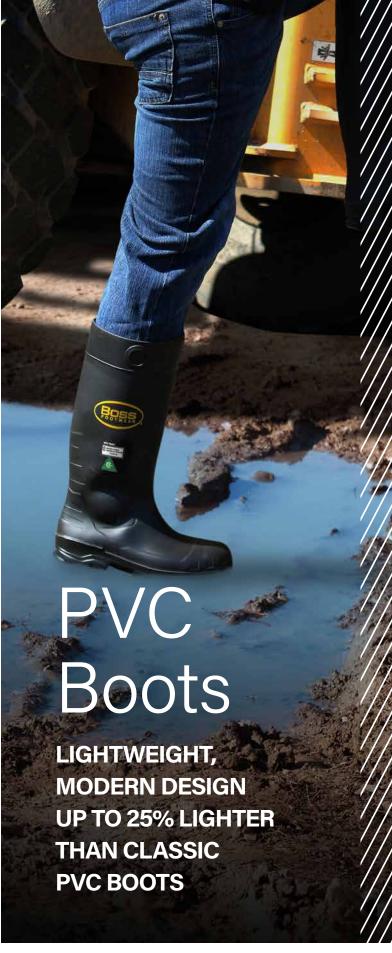

## **Innovative Design**

Made with materials that are **up to 25% lighter** than traditional, heavy PVC boots. Optimized design follows the shape of legs and ankles to improve comfort when walking.

## Energy-Absorbing Outsole

Paired with an energy-absorbing outsole design that channels water and mud outward. PIP's Boss\* Footwear is designed to provide better coverage, flex and traction.