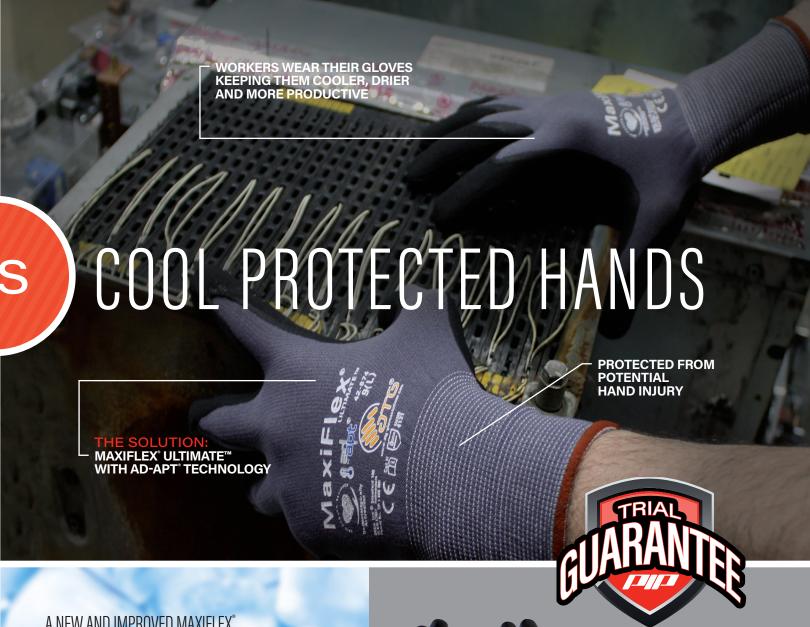

Introducing the next generation MaxiFlex® Ultimate™ with AD-APT® Technology - treated to keep worker's hands cooler and drier, AD-APT® provides a new "Ultimate" in all-day comfort and improved productivity.