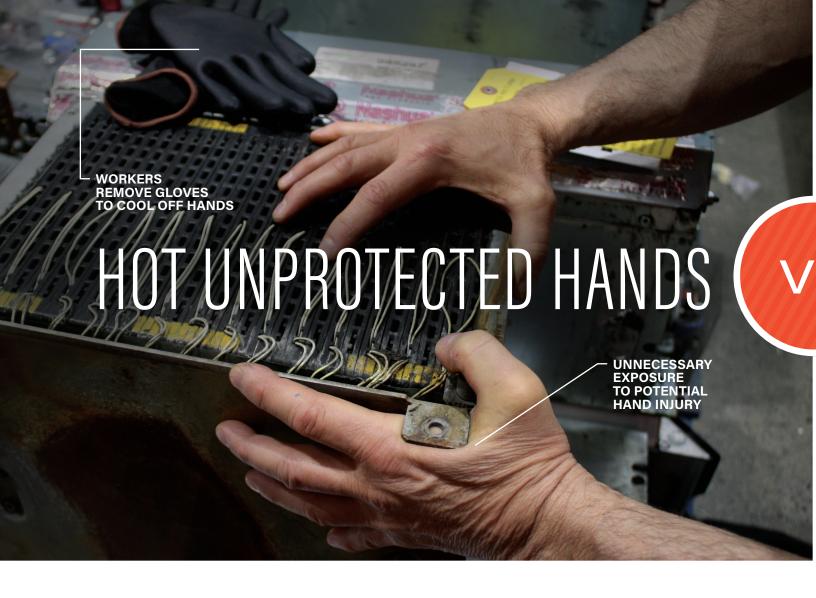

# ADD GLOVES AND WE HAVE A PROBLEM THAT CAN MAKE EVEN THE EASIEST TASK DIFFICULT.