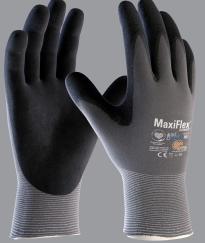

#### TIME FOR CHANGE? WE THINK SO.

MaxiFlex<sup>®</sup> Ultimate<sup>™</sup> gloves are designed and developed with 360° breathability through the use of ATG's patented AIRtech<sup>®</sup> platform now improved using game-changing technology.

Introducing the next generation MaxiFlex® Ultimate™ with AD-APT® Technology - treated to keep worker's hands cooler and drier, AD-APT® provides a new "Ultimate" in all-day comfort and improved productivity.

#### MAXIFLEX° ULTIMATE™ WITH AD-APT° TECHNOLOGY

| ITEM<br>NUMBER | DESCRIPTION                                    | LINER<br>Color | COATING<br>COLOR | COATING              | SIZES  |
|----------------|------------------------------------------------|----------------|------------------|----------------------|--------|
| 42-874         | MaxiFlex *Ultimate™<br>with AD-APT *Technology | □Gray          | ■Black           | Palm &<br>fingertips | XS-XXL |