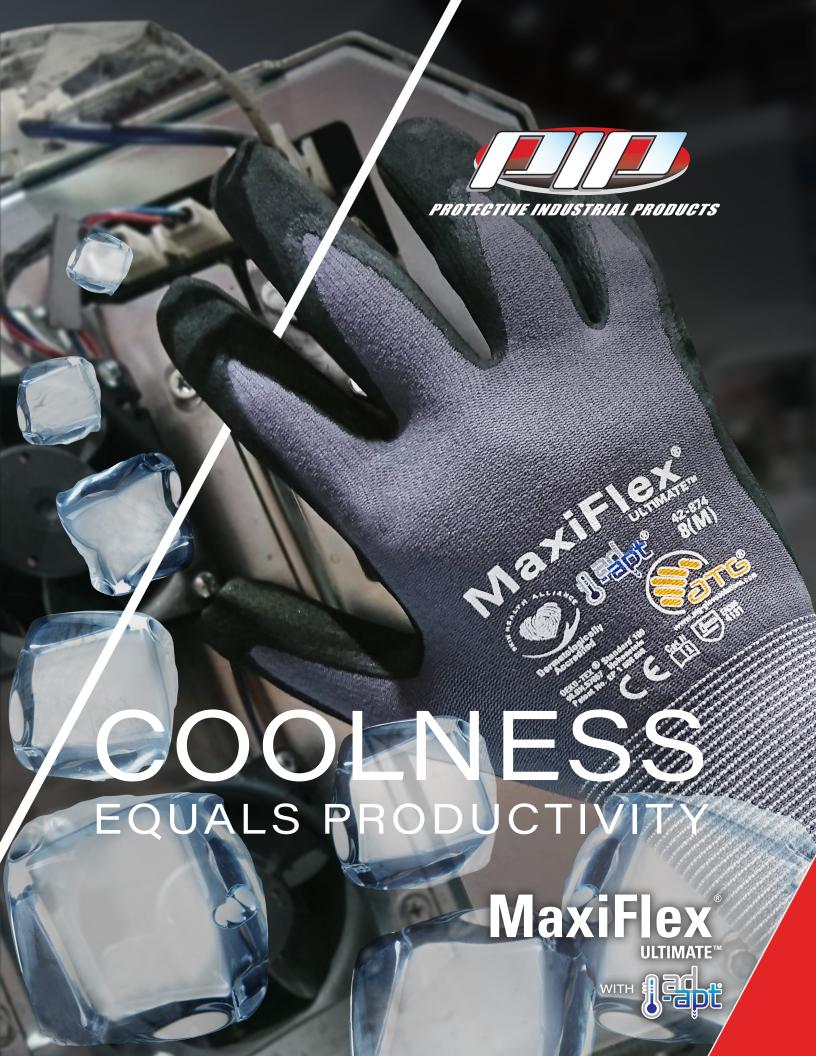

#### TIME FOR CHANGE? WE THINK SO.

MaxiFlex<sup>®</sup> Ultimate<sup>™</sup> gloves are designed and developed with 360° breathability through the use of ATG's patented AIRtech<sup>®</sup> platform now improved using game-changing technology.

Introducing the next generation MaxiFlex® Ultimate™ with AD-APT® Technology - treated to keep worker's hands cooler and drier, AD-APT® provides a new "Ultimate" in all-day comfort and improved productivity.