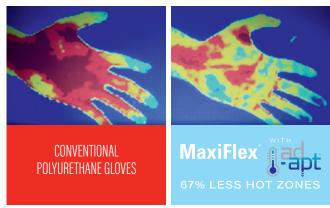

# OUR HANDS HAVE 83% MORE SWEAT GLANDS THAN THE REST OF OUR BODY.

\* Assembling nuts and bolts over a period of 20 min. PU/Nylon Glove vs. MaxiFlex\* with the AD-APT\* cooling technology. Comparison made using thermal image pixel count by color.