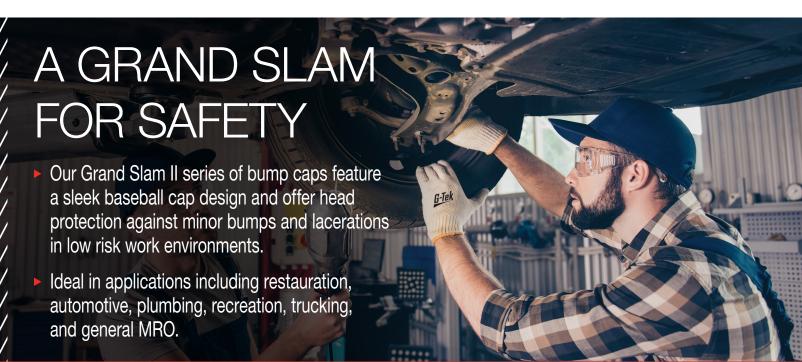

## GRAND SLAM II BASEBALL STYLE BUMP CAPS

PRODUCT INFORMATION

## GRAND SLAM II BASEBALL STYLE BUMP CAP

- For low hazard area protection against minor bumps and lacerations
- Hard shell with crown foam pads for maximum comfort and fit
- Super lightweight
- Available with integrated LED lights for low light environments
- Vented for increased comfort during hot sunny days
- Adjustable Velcro attachment in the back to fit most head sizes
- Custom logos available