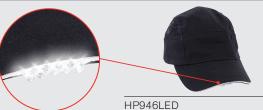

| ior low light environments |                                                        |                                      |
|----------------------------|--------------------------------------------------------|--------------------------------------|
| PART No.                   | DESCRIPTION                                            | AVAILABLE COLORS                     |
| HP946                      | Standard model                                         | 08 Navy Blue 09 Gray 11 Black 15 Red |
| HP946SP                    | Short pallet model                                     | 08 Navy Blue 11 Black                |
| HP946HVY                   | Hi-viz yellow color with silver reflective strips      | 44 Hi-Viz Yellow                     |
| HP946LED                   | With LED lights on the front pallet (battery operated) | 11 Black                             |
|                            | INTEGRATED                                             |                                      |

INTEGRATED

LED LIGHTING

FOR ENHANCED

SAFETY AND VISIBILITY

HP946

HP946SP

HP946HVY