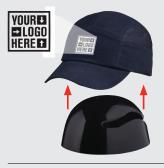

## GRAND SLAM II BASEBALL STYLE BUMP CAP

- For low hazard area protection against minor bumps and lacerations
- Hard shell with crown foam pads for maximum comfort and fit
- Super lightweight
- Available with integrated LED lights for low light environments
- Vented for increased comfort during hot sunny days
- Adjustable Velcro attachment in the back to fit most head sizes
- Custom logos available