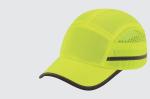

| ior low light environments |                                                        |                                      |
|----------------------------|--------------------------------------------------------|--------------------------------------|
| PART No.                   | DESCRIPTION                                            | AVAILABLE COLORS                     |
| HP946                      | Standard model                                         | 08 Navy Blue 09 Gray 11 Black 15 Red |
| HP946SP                    | Short pallet model                                     | 08 Navy Blue 11 Black                |
| HP946HVY                   | Hi-viz yellow color with silver reflective strips      | 44 Hi-Viz Yellow                     |
| HP946LED                   | With LED lights on the front pallet (battery operated) | 11 Black                             |
|                            | INTEGRATED                                             |                                      |