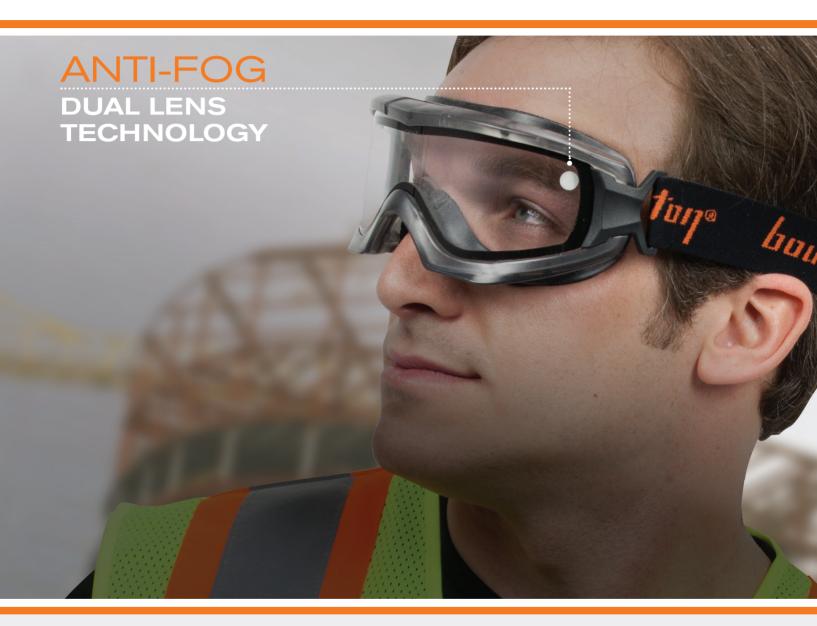

# THE REACTION YOU ARE LOOKING FOR

- Dual Lens system delivers the ultimate anti-fog protection for any work environment
- Low profile design enables use with head protection
- Foam padded surface provides a comfortable seal

### **DUAL LENS DESIGN**

FOR ULTIMATE
ANTI-FOG PROPERITIES

## Reaction by Bouton® Optical

Reaction safety goggles feature a unique Dual Lens system that will prevent fogging. By using two lenses, the Reaction creates a physical separation between the ambient temperature and the worker's body temperature. This enables the Reaction Goggle to more efficiently resist the effects of temperature and humidity, and virtually eliminate fogging.