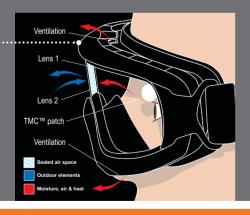

## Reaction by Bouton® Optical

Reaction safety goggles feature a unique Dual Lens system that will prevent fogging. By using two lenses, the Reaction creates a physical separation between the ambient temperature and the worker's body temperature. This enables the Reaction Goggle to more efficiently resist the effects of temperature and humidity, and virtually eliminate fogging.

#### CEATIBLE

Indirect ventilation provides protection from liquid splash, while allowing breathability

Dual Lens technology prevents fogging by separating the air temperature from worker's body heat

Low profile design is compatible with most head protection